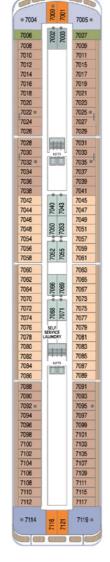

| OVER 75 UNIQUE DESTINATIONS

Our World Voyage not only invites you to see the world, it lets you take your time at each destination, making memories that will last long after the journey has ended. It is a once-ina-lifetime global odyssey that immerses you in culture and history, allows you to visit places you've only dreamed of and gives you the time you need to fully appreciate each place. Explore the wonders of the world – ancient, modern and natural – on one incredible journey. Or choose one or more segments that fit your schedule and preferred itineraries. Azamara<sup>®</sup> gives you the chance to see it all, at your own pace, on this unique voyage of a lifetime.

2024-2025 AZAMARA WORLD CRUISE (\*)

en Bridge in Da Nang, Vietna

### AZAMARA ONWARD<sup>SM</sup>

**DECK 4** 







DECK 7



| SHIP SP           | ECIFICATIONS                                |
|-------------------|---------------------------------------------|
| Occupancy         | 684                                         |
| Net Tonnage       | 30,277                                      |
| Length            | 592 feet (180 meters)                       |
| Beam              | 84 feet (25 meters)                         |
| Guest Decks       | Eight                                       |
| Cruising Speed    | 18.5 knots                                  |
| Electric Current  | 110/220 AC                                  |
| Refurbished       | 2022                                        |
| Officers and Crew | 408 International<br>Officers, Crew & Staff |
| Ship's Registry   | Malta