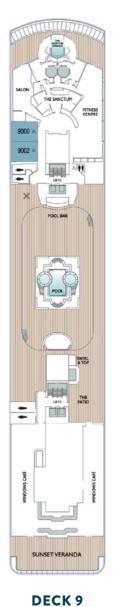

# 9-NIGHT MEDITERRANEAN RIVIERAS

AZAMARA PURSUIT<sup>®</sup> | DEPARTING: 1 APR 2024 10 PORTS 93.5 HOURS 8 EXTENDED DESTINATION DAYS