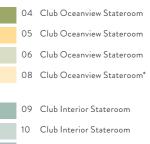

#### **CLUB OCEANVIEW STATEROOM**

Revel in the polished style and stellar service of your own private retreat with a sophisticated and contemporary decor. Enjoy ocean views and all the thoughtful touches included in every stateroom, such as a queen-size bed, 24-hour room service, turndown treats, and more.

#### **CLUB INTERIOR STATEROOM**

Explore the world in comfortable luxury in this stylishly-furnished, elegant stateroom. Relax with complimentary amenities like plush cotton robes and slippers, French bath products, fresh flowers, and 24-hour room service.