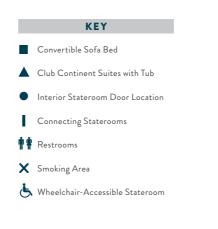

20 A<br>8022 A<br>8024 =<br>8026 A |                          | 8023<br>8025<br>8027 =               |   |
|   | 8030 ▲<br>8032 ▲<br>8038 ▲           | e 8034 8028 e            | 8033<br>8035<br>8041                 |   |
|   | 8040<br>8042<br>8044 占<br>8046 占     |                          | 8043 ▲<br>8045 ▲<br>8047 ▲<br>8049 ▲ |   |
|   | 8048<br>8050<br>8052<br>8054         |                          | 8051 ▲<br>8053 ▲<br>8055<br>8057     |   |
|   | 8056<br>8058<br>8060                 |                          | 8059<br>8061<br>8063<br>8065         |   |
|   | 8062                                 | 8908<br>6908             | 8065                                 |   |
|   | DECK 8                               |                          |                                      |   |





97

TIII

SHUFFLE BOARD





**DECK 10** 

OCEANVIEW

INTERIOR

- CW Club World Owner's Suite
- CO Club Ocean Suite

SUITES

BALCONY

- SP Club Spa Suite
- N1 Club Continent Suite
  - N2 Club Continent Suite

P1 Club Balcony Plus Stateroom P2 Club Balcony Plus Stateroom P3 Club Balcony Plus Stateroom V1 Club Balcony Stateroom V2 Club Balcony Stateroom

V3 Club Balcony Stateroom



**DECK 11** 

Club Interior Stateroom

12 Club Interior Stateroom

4049 4053 4055

### **AZAMARA QUEST®**

**DECK 4** 







DECK 7



| SHIP SP           | ECIFICATIONS                                |
|-------------------|---------------------------------------------|
| Occupancy         | 702 (Double occupancy)                      |
| Net Tonnage       | 30,277                                      |
| Leng