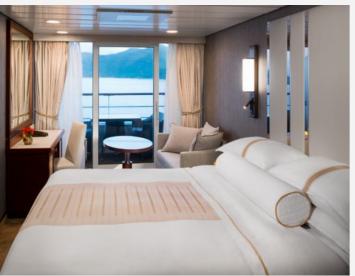

#### **CLUB BALCONY PLUS STATEROOM**

With our newest plus category, enjoy spectacular ocean and destination views, plus a host of guest-favourite features-all at a great value. Everything you love about our traditional Club Balcony Stateroom is included, plus one night of complimentary speciality dining for two (each seven days), priority embarkation and debarkation, complimentary in-room spirits, and more.

#### **CLUB BALCONY STATEROOM**

Expect an unmatched level of luxury and dedicated service. Stay up to date with high-speed internet access. Rest blissfully with fresh-cut flowers, Egyptian cotton linens, terry robes, slippers, French toiletries, and more.