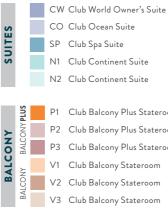

MILLING 1

suite with decadent ocean views, refreshing sea breezes, and a professional butler at your service. Our largest suites feature contemporary design, a large living room with a separate bedroom, floorto-ceiling sliding glass doors that open to your own private balcony, a marble master bath, and many other inclusive and luxurious amenities.

#### **CLUB OCEAN SUITE**

Spacious suites with a large living room, a separate bedroom, and floor-to-ceiling sliding glass doors that open to your own private balcony, our Club Ocean Suites feature elegant, contemporary decor with plush carpeting, writing desks, and more. Plus, a lavish marble master bath, a dressing room with a vanity, and other fine amenities ensure you'll enjoy maximum comfort on the open water.

#### **CLUB SPA SUITES**

The ultimate in serene surroundings, our Club Spa Suites feature a spacious glass-enclosed spa soaking tub and separate rain shower with spectacular ocean views. With a private entrance to the tranquil Sanctum Spa and easy access to the ship's best services, our newest suites come equipped with many amenities to ensure total comfort and maximum pampering.

#### **CLUB CONTINENT SUITE**

Recently transformed with a new decor inspired by nature's elements of water, sand, wood, and stone, our Club Continent Suites feature two lower beds that can convert to a queen-size bed, a cozy sitting area, a roomy, newly decorated bathroomwith either a bathtub or shower-and plenty of other amenities for you to enjoy.

#### **CLUB WORLD OWNER'S SUITE**

Live large at sea in the comfort of a 5-star hotel

#### **CLUB BALCONY PLUS STATEROOM**

With our newest plus category, enjoy spectacular ocean and destination views, plus a host of guest-favourite features-all at a great value. Everything you love about our traditional Club Balcony Stateroom is included, plus one night of complimentary speciality dining for two (each seven days), priority embarkation and debarkation, complimentary in-room spirits, and more.

#### **CLUB BALCONY STATEROOM**

Expect an unmatched level of luxury and dedicated service. Stay up to date with high-speed internet access. Rest blissfully with fresh-cut flowers, Egyptian cotton linens, terry robes, slippers, French toiletries, and more.

#### **CLUB OCEANVIEW STATEROOM**

Revel in the polished style and stellar service of your own private retreat with a sophisticated and contemporary decor. Enjoy ocean views and all the thoughtful touches included in every stateroom, such as a queen-size bed, 24-hour room service, turndown treats, and more.

#### **CLUB INTERIOR STATEROOM**

Explore the world in comfortable luxury in this stylishly-furnished, elegant stateroom. Relax with complimentary amenities like plush cotton robes and slippers, French bath products, fresh flowers, and 24-hour room service.