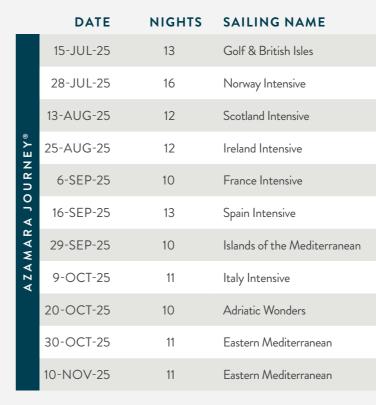

# 13-NIGHT **GOLF & BRITISH ISLES VOYAGE**

AZAMARA JOURNEY® | DEPARTING: 15 JUL 2025 **163** HOURS **9** EXTENDED DESTINATION **4** OVERNIGHTS

#### EXTENDED DESTINATION DAY **HIGHLIGHTS**

Belfast, Northern Ireland: Venture to Giant's Causeway and marvel at the otherworldly hexagonal basalt columns along the Northern Irish coastline.

Glasgow, Scotland: Explore the grandeur of Culzean Castle, a picturesque cliff-top castle in Ayrshire.

47

2024-2025 | EUROPE | FEATURED SAILING ()

| DATE      | PORT                         | ARRIVE    | DEPART    |
|-----------|------------------------------|-----------|-----------|
| 15-JUL-25 | Southampton, England         | EMBARK    | 18:00     |
| 16-JUL-25 | At sea                       |           |           |
| 17-JUL-25 | Liverpool, England           | 07:30     | 20:00     |
| 18-JUL-25 | Dublin, Ireland              | 08:00     | 20:00     |
| 19-JUL-25 | Belfast, Northern Ireland    | 07:30     | OVERNIGHT |
| 20-JUL-25 | Belfast, Northern Ireland    | OVERNIGHT | 22:00     |
| 21-JUL-25 | Glasgow (Greenock), Scotland | 07:30     | OVERNIGHT |
| 22-JUL-25 | Glasgow (Greenock), Scotland | OVERNIGHT | 21:00     |
| 23-JUL-25 | At sea                       |           |           |
| 24-JUL-25 | Aberdeen, Scotland           | 07:30     | 18:00     |
| 25-JUL-25 | Dundee, Scotland             | 02:30     | 23:59     |
| 26-JUL-25 | Edinburgh (Leith), Scotland  | 16:45     | OVERNIGHT |
| 27-JUL-25 | Edinburgh (Leith), Scotland  | OVERNIGHT | OVERNIGHT |
| 28-JUL-25 | Edinburgh (Leith), Scotland  | OVERNIGHT | DEBARK    |