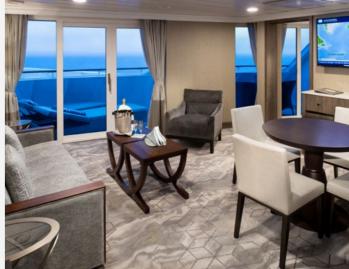

#### **CLUB OCEAN SUITE**

Spacious suites with a large living room, a separate bedroom, and floor-to-ceiling sliding glass doors that open to your own private balcony, our Club Ocean Suites feature elegant, contemporary decor with plush carpeting, writing desks, and more. Plus, a lavish marble master bath, a dressing room with a vanity, and other fine amenities ensure you'll enjoy maximum comfort on the open water.

#### **CLUB SPA SUITES**

The ultimate in serene surroundings, our Club Spa Suites feature a spacious glass-enclosed spa soaking tub and separate rain shower with spectacular ocean views. With a private entrance to the tranquil Sanctum Spa and easy access to the ship's best services, our newest suites come equipped with many amenities to ensure total comfort and maximum pampering.