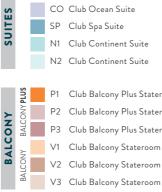

SUITES

# TIME TO INDULGE IN THE SUITE LIFE

AFTER A DAY SPENT [ SCOVERING THE TREASURES OF A DESTINATION SIDE SANCTUARY TO EMBRACE OCEAN VIEWS RETREAT TO YOUR ND THE RELAXING COMFORT OF YOUR WELL ALTWATER BREEZ PPOINTED HOME

MILLING 1

suite with decadent ocean views, refreshing sea breezes, and a professional butler at your service. Our largest suites feature contemporary design, a large living room with a separate bedroom, floorto-ceiling sliding glass doors that open to your own private balcony, a marble master bath, and many other inclusive and luxurious amenities.

#### **CLUB OCEAN SUITE**

Spacious suites with a large living room, a separate bedroom, and floor-to-ceiling sliding glass doors that open to your own private balcony, our Club Ocean Suites feature elegant, contemporary decor with plush carpeting, writing desks, and more. Plus, a lavish marble master bath, a dressing room with a vanity, and other fine amenities ensure you'll enjoy maximum comfort on the open water.

#### **CLUB SPA SUITES**

The ultimate in serene surroundings, our Club Spa Suites feature a spacious glass-enclosed spa soaking tub and separate rain shower with spectacular ocean views. With a private entrance to the tranquil Sanctum Spa and easy access to the ship's best services, our newest suites come equipped with many amenities to ensure total comfort and maximum pampering.

#### **CLUB CONTINENT SUITE**

Recently transformed with a new decor inspired by nature's elements of water, sand, wood, and stone, our Club Continent Suites feature two lower beds that can convert to a queen-size bed, a cozy sitting area, a roomy, newly decorated bathroomwith either a bathtub or shower-and plenty of other amenities for you to enjoy.

#### **CLUB WORLD OWNER'S SUITE**

Live large at sea in the comfort of a 5-star hotel

#### **CLUB BALCONY PLUS STATEROOM**

With our newest plus category, enjoy spectacular ocean and destination views, plus a host of guest-favourite features-all at a great value. Everything you love about our traditional Club Balcony Stateroom is included, plus one night of complimentary speciality dining for two (each seven days), priority embarkation and debarkation, complimentary in-room spirits, and more.

#### **CLUB BALCONY STATEROOM**

Expect an unmatched level of luxury and dedicated service. Stay up to date with high-speed internet access. Rest blissfully with fresh-cut flowers, Egyptian cotton linens, terry robes, slippers, French toiletries, and more.

#### **CLUB OCEANVIEW STATEROOM**

Revel in the polished style and stellar service of your own private retreat with a sophisticated and contemporary decor. Enjoy ocean views and all the thoughtful touches included in every stateroom, such as a queen-size bed, 24-hour room service, turndown treats, and more.

#### **CLUB INTERIOR STATEROOM**

Explore the world in comfortable luxury in this stylishly-furnished, elegant stateroom. Relax with complimentary amenities like plush cotton robes and slippers, French bath products, fresh flowers, and 24-hour room service.