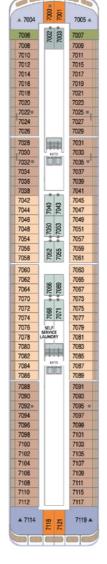

| 8059<br>8061<br>8063<br>8065         |   |
|   | 8062                                 | 8908<br>6908             | 8065                                 |   |
|   | DECK 8                               |                          |                                      |   |





97

TIII

SHUFFLE BOARD





**DECK 10** 

OCEANVIEW

INTERIOR

- CW Club World Owner's Suite
- CO Club Ocean Suite

SUITES

BALCONY

- SP Club Spa Suite
- N1 Club Continent Suite
  - N2 Club Continent Suite

P1 Club Balcony Plus Stateroom P2 Club Balcony Plus Stateroom P3 Club Balcony Plus Stateroom V1 Club Balcony Stateroom V2 Club Balcony Stateroom

V3 Club Balcony Stateroom



**DECK 11** 

Club Interior Stateroom

12 Club Interior Stateroom

4049 4053 4055

### **AZAMARA QUEST®**

**DECK 4** 







DECK 7



| SHIP SP           | ECIFICATIONS                                |
|-------------------|---------------------------------------------|
| Occupancy         | 702 (Double occupancy)                      |
| Net Tonnage       | 30,277                                      |
| Length            | 592 feet (180 meters)                       |
| Beam              | 84 feet (25 meters)                         |
| Guest Decks       | Eight                                       |
| Cruising Speed    | 18.5 knots                                  |
| Electric Current  | 110/220 AC                                  |
| Refurbished       | 2021                                        |
| Officers and Crew | 408 International<br>Officers, Crew & Staff |
| Ship's Registry   | Malta