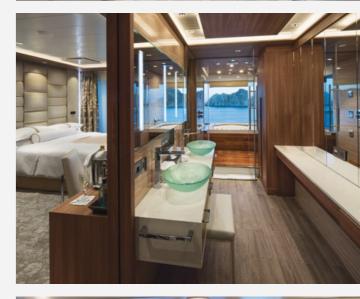

MILLING 1

suite with decadent ocean views, refreshing sea breezes, and a professional butler at your service. Our largest suites feature contemporary design, a large living room with a separate bedroom, floorto-ceiling sliding glass doors that open to your own private balcony, a marble master bath, and many other inclusive and luxurious amenities.

#### **CLUB OCEAN SUITE**

Spacious suites with a large living room, a separate bedroom, and floor-to-ceiling sliding glass doors that open to your own private balcony, our Club Ocean Suites feature elegant, contemporary decor with plush carpeting, writing desks, and more. Plus, a lavish marble master bath, a dressing room with a vanity, and other fine amenities ensure you'll enjoy maximum comfort on the open water.

#### **CLUB SPA SUITES**

The ultimate in serene surroundings, our Club Spa Suites feature a spacious glass-enclosed spa soaking tub and separate rain shower with spectacular ocean views. With a private entrance to the tranquil Sanctum Spa and easy access to the ship's best services, our newest suites come equipped with many amenities to ensure total comfort and maximum pampering.