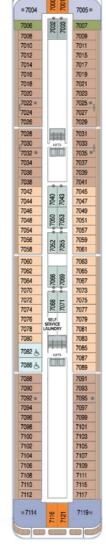

|











| onu  | Owner | s Juite |
|------|-------|---------|
| cean | Suite |         |

P1 Club Balcony Plus Stateroom P2 Club Balcony Plus Stateroom P3 Club Balcony Plus Stateroom V1 Club Balcony Stateroom V2 Club Balcony Stateroom





**DECK 11** 

| ×         | 04 | Club Oceanview Stateroom  |
|-----------|----|---------------------------|
| 1VIE      | 05 | Club Oceanview Stateroom  |
| OCEANVIEW | 06 | Club Oceanview Stateroom  |
| 00        | 08 | Club Oceanview Stateroom* |
|           |    |                           |
| ~         | 09 | Club Interior Stateroom   |
| RIO       | 10 | Club Interior Stateroom   |
| INTERIOR  | 11 | Club Interior Stateroom   |
| =         | 12 | Club Interior Stateroom   |

### **AZAMARA PURSUIT®**

**DECK 4** 

CONCIENCE







DECK 7



| SHIP SP           | ECIFICATIONS                                |
|-------------------|---------------------------------------------|
| Occupancy         | 702 (Double occupancy)                      |
| Net Tonnage       | 30,277                                      |
| Length            | 592 feet (180 meters)                       |
| Beam              | 84 feet (25 meters)                         |
| Guest Decks       | Eight                                       |
| Cruising Speed    | 18.5 knots                                  |
| Electric Current  | 110/220 AC                                  |
| Refurbished       | 2021                                        |
| Officers and Crew | 408 International<br>Officers, Crew & Staff |
| Ship's Registry   | Malta