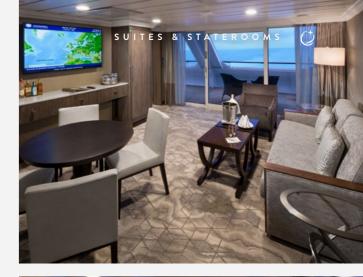

SUITES

# TIME TO INDULGE IN THE SUITE LIFE

AFTER A DAY SPENT [ SCOVERING THE TREASURES OF A DESTINATION SIDE SANCTUARY TO EMBRACE OCEAN VIEWS RETREAT TO YOUR ND THE RELAXING COMFORT OF YOUR WELL ALTWATER BREEZ PPOINTED HOME

MILLING 1

suite with decadent ocean views, refreshing sea breezes, and a professional butler at your service. Our largest suites feature contemporary design, a large living room with a separate bedroom, floorto-ceiling sliding glass doors that open to your own private balcony, a marble master bath, and many other inclusive and luxurious amenities.