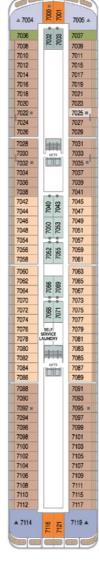

#### **CLUB CONTINENT SUITE**

Recently transformed with a new decor inspired by nature's elements of water, sand, wood, and stone, our Club Continent Suites feature two lower beds that can convert to a queen-size bed, a cozy sitting area, a roomy, newly decorated bathroomwith either a bathtub or shower-and plenty of other amenities for you to enjoy.

#### **CLUB INTERIOR STATEROOM**

Explore the world in comfortable luxury in this stylishly-furnished, elegant stateroom. Relax with complimentary amenities like plush cotton robes and slippers, French bath products, fresh flowers, and 24-hour room service.