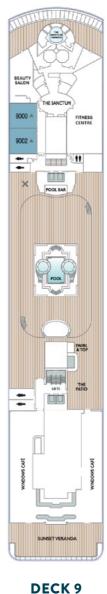

8020 A<br>8022 A<br>8024 =<br>8026 A |                          | 8023<br>8025<br>8027 =               |   |
|   | 8030 ▲<br>8032 ▲<br>8038 ▲           | e 8034 8028 e            | 8033<br>8035<br>8041                 |   |
|   | 8040<br>8042<br>8044 占<br>8046 占     |                          | 8043 ▲<br>8045 ▲<br>8047 ▲<br>8049 ▲ |   |
|   | 8048<br>8050<br>8052<br>8054         |                          | 8051 ▲<br>8053 ▲<br>8055<br>8057     |   |
|   | 8056<br>8058<br>8060                 |                          | 8059<br>8061<br>8063<br>8065         |   |
|   | 8062                                 | 8908<br>6908             | 8065                                 |   |
|   | DECK 8                               |                          |                                      |   |





97

TIII

SHUFFLE BOARD





**DECK 10** 

OCEANVIEW

INTERIOR

- CW Club World Owner's Suite
- CO Club Ocean Suite

SUITES

BALCONY

- SP Club Spa Suite
- N1 Club Continent Suite
  - N2 Club Continent Suite

P1 Club Balcony Plus Stateroom P2 Club Balcony Plus Stateroom P3 Club Balcony Plus Stateroom V1 Club Balcony Stateroom V2 Club Balcony Stateroom

V3 Club Balcony Stateroom



**DECK 11** 

Club Interior Stateroom

12 Club Interior Stateroom

4049 4053 4055

### **AZAMARA QUEST®**

**DECK 4** 







DECK 7



| SHIP SP           | ECIFICATIONS                                |
|-------------------|---------------------------------------------|
| Occupancy         | 702 (Double occupancy)                      |
| Net Tonnage       | 30,277                                      |
| Le