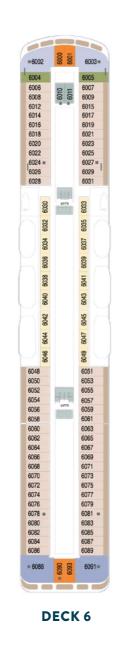

|











| onu  | Owner | s Juite |
|------|-------|---------|
| cean | Suite |         |

P1 Club Balcony Plus Stateroom P2 Club Balcony Plus Stateroom P3 Club Balcony Plus Stateroom V1 Club Balcony Stateroom V2 Club Balcony Stateroom





**DECK 11** 

| ×         | 04 | Club Oceanview Stateroom  |
|-----------|----|---------------------------|
| 1VIE      | 05 | Club Oceanview Stateroom  |
| OCEANVIEW | 06 | Club Oceanview Stateroom  |
| 00        | 08 | Club Oceanview Stateroom* |
|           |    |                           |
| ~         | 09 | Club Interior Stateroom   |
| RIO       | 10 | Club Interior Stateroom   |
| INTERIOR  | 11 | Club Interior Stateroom   |
| =         | 12 | Club Interior Stateroom   |

### **AZAMARA PURSUIT®**

**DECK 4** 

CONCIENCE







DECK 7



| SHIP SP           | ECIFICATIONS                                |
|-------------------|---------------------------------------------|
| Occupancy         | 702 (Double occupancy)                      |
| Net Tonnage       | 30,277                                      |
| Length            | 592 feet (180 meters)                       |
| Beam              | 84 feet (25 meters)                         |
| Guest Decks       | Eight                                       |
| Cruising Speed    | 18.5 knots                                  |
| Electric Current  | 110/220 AC                                  |
| Refurbished       | 2021                                        |
| Officers and Crew | 408 International<br>Officers, Crew & Staff |
| Ship's Registry   | Malta