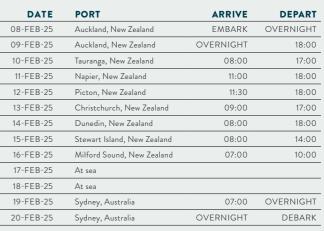

## 12-NIGHT NORTHERN CITIES VOYAGE

AZAMARA ONWARD<sup>SM</sup> | DEPARTING: 22 AUG 2024 10 PORTS 0 138 HOURS 0 7 EXTENDED DESTINATION 3 OVERNIGHTS