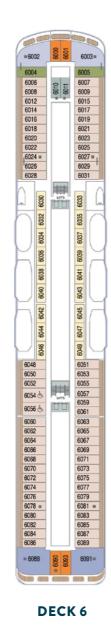

ES | OVER 75 UNIQUE DESTINATIONS

Our World Voyage not only invites you to see the world, it lets you take your time at each destination, making memories that will last long after the journey has ended. It is a once-ina-lifetime global odyssey that immerses you in culture and history, allows you to visit places you've only dreamed of and gives you the time you need to fully appreciate each place. Explore the wonders of the world – ancient, modern and natural – on one incredible journey. Or choose one or more segments that fit your schedule and preferred itineraries. Azamara<sup>®</sup> gives you the chance to see it all, at your own pace, on this unique voyage of a lifetime.

2024-2025 AZAMARA WORLD CRUISE (\*)

en Bridge in Da Nang, Vietna

### AZAMARA ONWARD<sup>SM</sup>

**DECK 4** 







DECK 7



| SHIP SP           | ECIFICATIONS                                |
|-------------------|---------------------------------------------|
| Occupancy         | 684                                         |
| Net Tonnage       | 30,277                                      |
| Length            | 592 feet (180 meters)                       |
| Beam              | 84 feet (25 meters)                         |
| Guest Decks       | Eight                                       |
| Cruising Speed    | 18.5 knots                                  |
| Electric Current  | 110/220 AC                                  |
| Refurbished       | 2022                                        |
| Officers and Crew | 408 International<br>Officers, Crew & Staff |
| Ship's Registry   | Malta