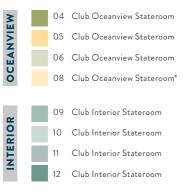

#### **CLUB OCEANVIEW STATEROOM**

Revel in the polished style and stellar service of your own private retreat with a sophisticated and contemporary decor. Enjoy ocean views and all the thoughtful touches included in every stateroom, such as a queen-size bed, 24-hour room service, turndown treats, and more.

#### **CLUB INTERIOR STATEROOM**

Explore the world in comfortable luxury in this stylishly-furnished, elegant stateroom. Relax with complimentary amenities like plush cotton robes and slippers, French bath products, fresh flowers, and 24-hour room service.

IND A RESPITE AT SEA IN YOUR NICELY APPOINTED STATEROOM, COMPLETE WITH MEANINGFUL TOUCHES LIKE BATHROBES, SLIPPERS, FRENCH BATH PRODUCTS, FRESH FLOWERS, AND POLISHED SERVICE YOU'LL REMEMBER LONG AFTER YOUR VOYAGE.

#### STATEROOMS

# FEEL AT HOME IN YOUR STATEROOM