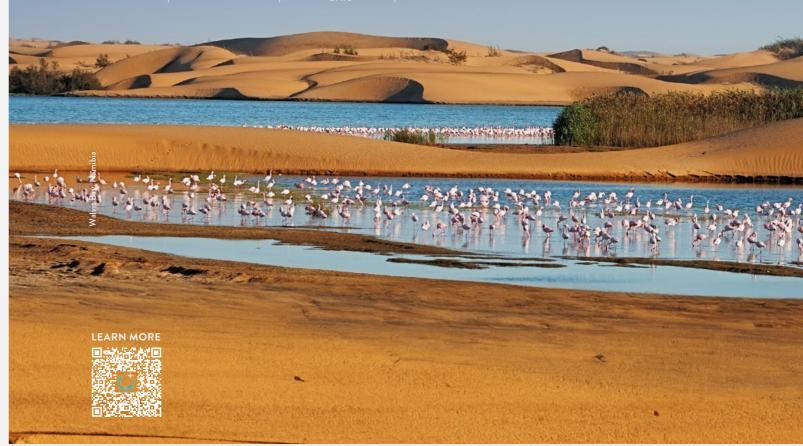

Take in the sights and authentic flavours of Mykonos, Greece, on a guided walking tour. See dolphins and seals in Walvis Bay, Namibia, as you glide past on a catamaran. Or take a long soak in the warm geothermal baths in Husavik, Iceland. Whatever your activity level, whatever your interests, you are sure to find a shore excursion in each port of call that will make your sailing unforgettable.

Walvis Bay, Namibia: Glide through the calm waters of the Walvis Bay Lagoon aboard a boat, where you can have the chance to encounter an array of wildlife, including seals, dolphins, and numerous bird species.