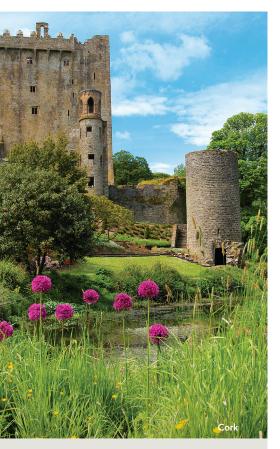

#### **PANORAMIC CORK** & BLARNEY CASTLE

Cork, Ireland

Travel by coach to the village of Blarney and on to Cork City for a guided orientation drive. Visit historic Blarney Castle, experience the beauty and the famous stone. Sip an Irish coffee and browse fine crystal, clothing, linen and handicrafts at Blarney Woolen Mill. Settle back for a panoramic journey that brings you past Cork's top landmarks and its famous river bridges.