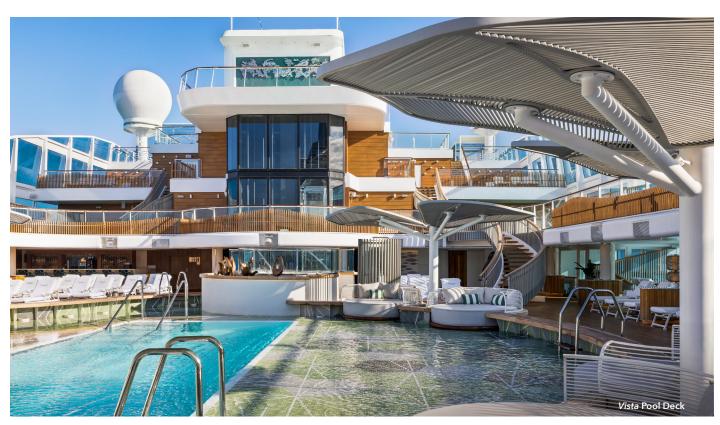

### small ship LUXURY

Whichever corner of the globe beckons to you next, Oceania Cruises will take you there in comfort and style. You'll always enjoy a refined and welcoming ambience, warm personalised service, The Finest Cuisine at Sea® and inclusive amenities wherever you choose to sail. The gracious pace of life on board only enhances the experience - there's never any need to rush, worry about crowds or wait in long lines. Join us on one of our small and luxurious ships catering to no more than 1,250 guests and discover what Small Ship Luxury truly means.

30,277 **REGATTA Tonnes** Refurbished 2019 670 Guests INSIGNIA 400 Refurbished 2018 Staff **NAUTICA** Refurbished 2022 **SIRENA** Refurbished 2019 66,084 MARINA Tonnes Refurbished 2021 1,250 Guests RIVIERA 800 Refurbished 2022 Staff **VISTA** 68,000 Tonnes Debuted 2023 1,200 Guests