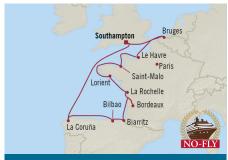

uss 600 simply MORE SHORE EXCURSION CREDIT

French Fascination SOUTHAMPTON TO SOUTHAMPTON 12 Days | 10 Sep 2024 | Marina

#### COMPLIMENTARY CAR PARKING

| DAY | PORT            |
|-----|-----------------|
| 1   | Southampton, UK |

- 2 Bruges (Zeebrugge), Belgium
- 3 Paris (Le Havre), France
- 4 Saint-Malo, France
- 5 Lorient, France
- La Rochelle, France
- 7 Bordeaux, France
- 8 Bordeaux, France
- 9 Biarritz (Saint-Jean-de-Luz), France
- 10 Bilbao, Spain
- 11 La Coruña, Spain
- Cruising the Bay of Biscay 12 & English Channel

#### 13 Southampton, UK

| FARES PER<br>GUEST FROM: | simply<br>MORE<br>fare |
|--------------------------|------------------------|
| Penthouse Suite          | £7,499                 |
| Concierge Level Veranda  | £5,789                 |
| Veranda Stateroom        | £5,469                 |
| Inside Stateroom         | CALL                   |
|                          |                        |