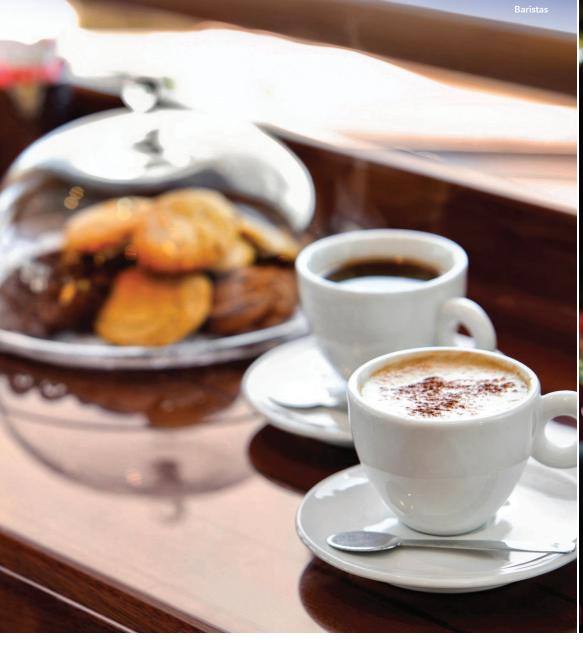

## CULINARY masterpieces

Inspired by legendary Master Chef Jacques Pépin, the cuisine of Oceania Cruises is renowned as the finest at sea and rivals Michelin-starred restaurants ashore. Half of the ship's staff and crew is dedicated to the culinary experience, which is unmatched among cruise lines. As a result, our superb gourmet restaurants serve extraordinary dishes created à la minute and offer a remarkable array of menu choices, from Continental cuisine to Asian fusion to authentic Italian to classic steakhouse fare. Every exquisite restaurant on board is complimentary and features open seating, so you may dine with whomever, wherever and whenever suits your taste and schedule.

#### THE FINEST CUISINE AT SEA®

Multiple exemplary open-seating dining venues, at no additional charge

An array of classic, new and evolved dining experiences that makes certain your culinary experience is better than ever

An unwavering commitment to sourcing only the finest and freshest ingredients worldwide

The most talented and innovative chefs from around the world

Impressive ratio of culinary staff to guests, enabling each menu item to be created à la minute