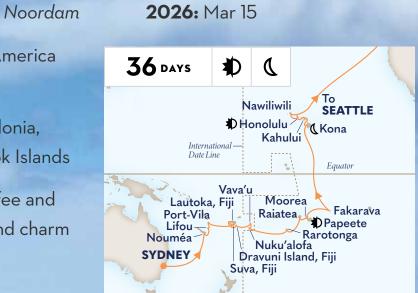

## **36-DAY SOUTH PACIFIC CROSSING** SYDNEY TO SEATTLE

### SYDNEY TO SEATTLE

- Cruise from Australia to North America via stunning South Pacific seas
- Admire coral reefs in New Caledonia, Vanuatu, Fiji, Tonga and the Cook Islands
- Overnight in Tahiti, sip Kona coffee and discover Honolulu's bustling island charm

27- OR 36-DAY SOUTH PACIFIC CROSSING

Note: This sailing is 35 calendar days in length.

Fakarava, Tuamotu Islands, French Polynesia

HollandAmerica.com