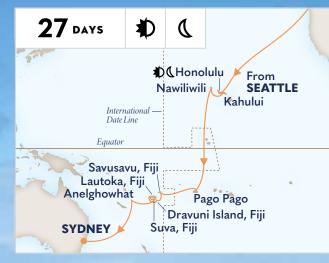

## **27-DAY SOUTH PACIFIC CROSSING** SEATTLE TO SYDNEY

### **SEATTLE TO SYDNEY**

Noordam

**2025:** Oct 12

- Traverse hemispheres and continents on this transpacific journey
- Experience Honolulu's "spirit of aloha" during an extended two-day stay
- Immerse yourself in Fiji's gorgeous landscapes and rich island heritage

Note: This sailing is 28 calendar days in length.