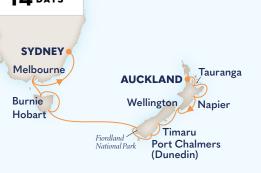

# **14-DAY SOUTH AUSTRALIA HOLIDAY**

**ROUNDTRIP SYDNEY** 

Noordam

**2025:** Dec 21\*

**14** DAYS

- Explore Australia's southerly wonders on this roundtrip holiday sailing
- See Tasmania's namesake devils during a late-night stay in Hobart
- Visit a koala conservation reserve and explore Melbourne by electric bike

14-DAY SOUTH AUSTRALIA HOLIDAY

Mt. Wellington, Wellington Park, Tasmania, Australia

HollandAmerica.com