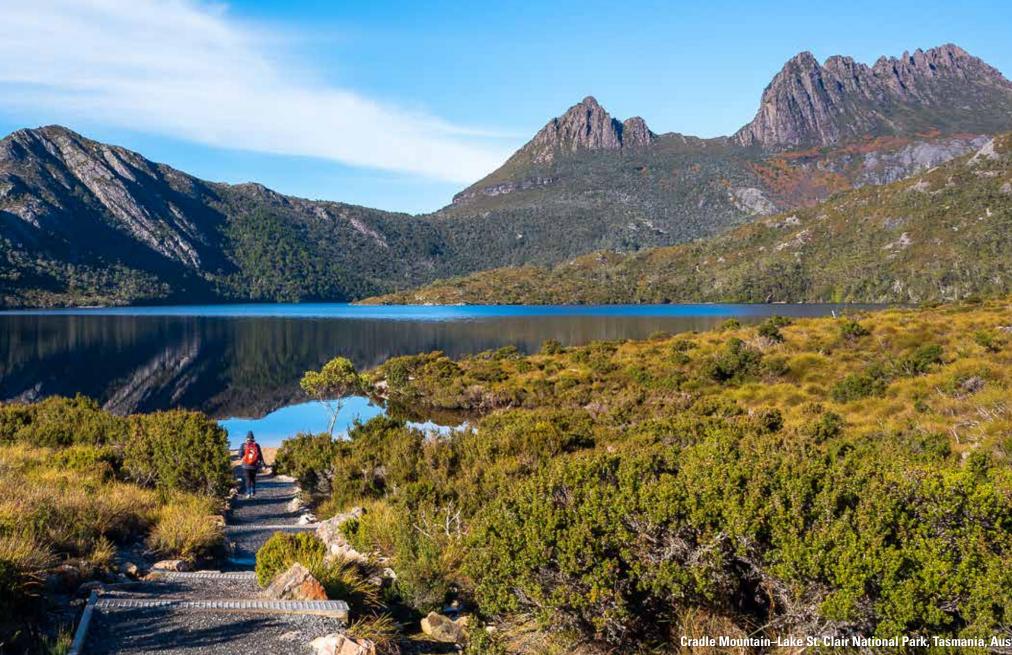

# National Parks & UNESCO SITES

Marvel at Fiordland National Park's dramatic landscapes, Rocky Cape National Park's Aboriginal caves, Coorong National Park's sparkling sand dunes and so much more.

## **UNESCO WORLD HERITAGE SITES**

Cruise New Zealand's mesmerizing Milford Sound, see the world's tallest flowering plants in Tasmania or hike Earth's oldest tropical rain forest in Queensland.