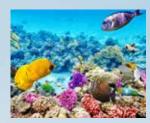

### **GREAT BARRIER REEF**

Sightsee or snorkel your way along the world's largest coral reef complex – a UNESCO World Heritage site - by fixed-wing aircraft or catamaran.