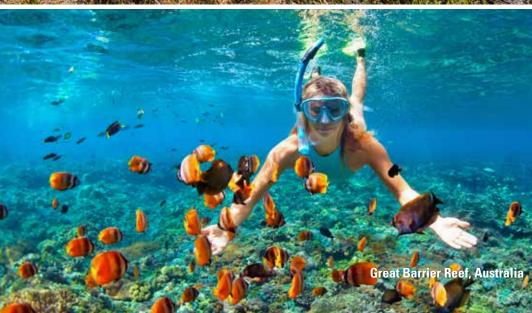

### **GREAT BARRIER REEF**

Sightsee or snorkel your way along the world's largest coral reef complex – a UNESCO World Heritage site - by fixed-wing aircraft or catamaran.