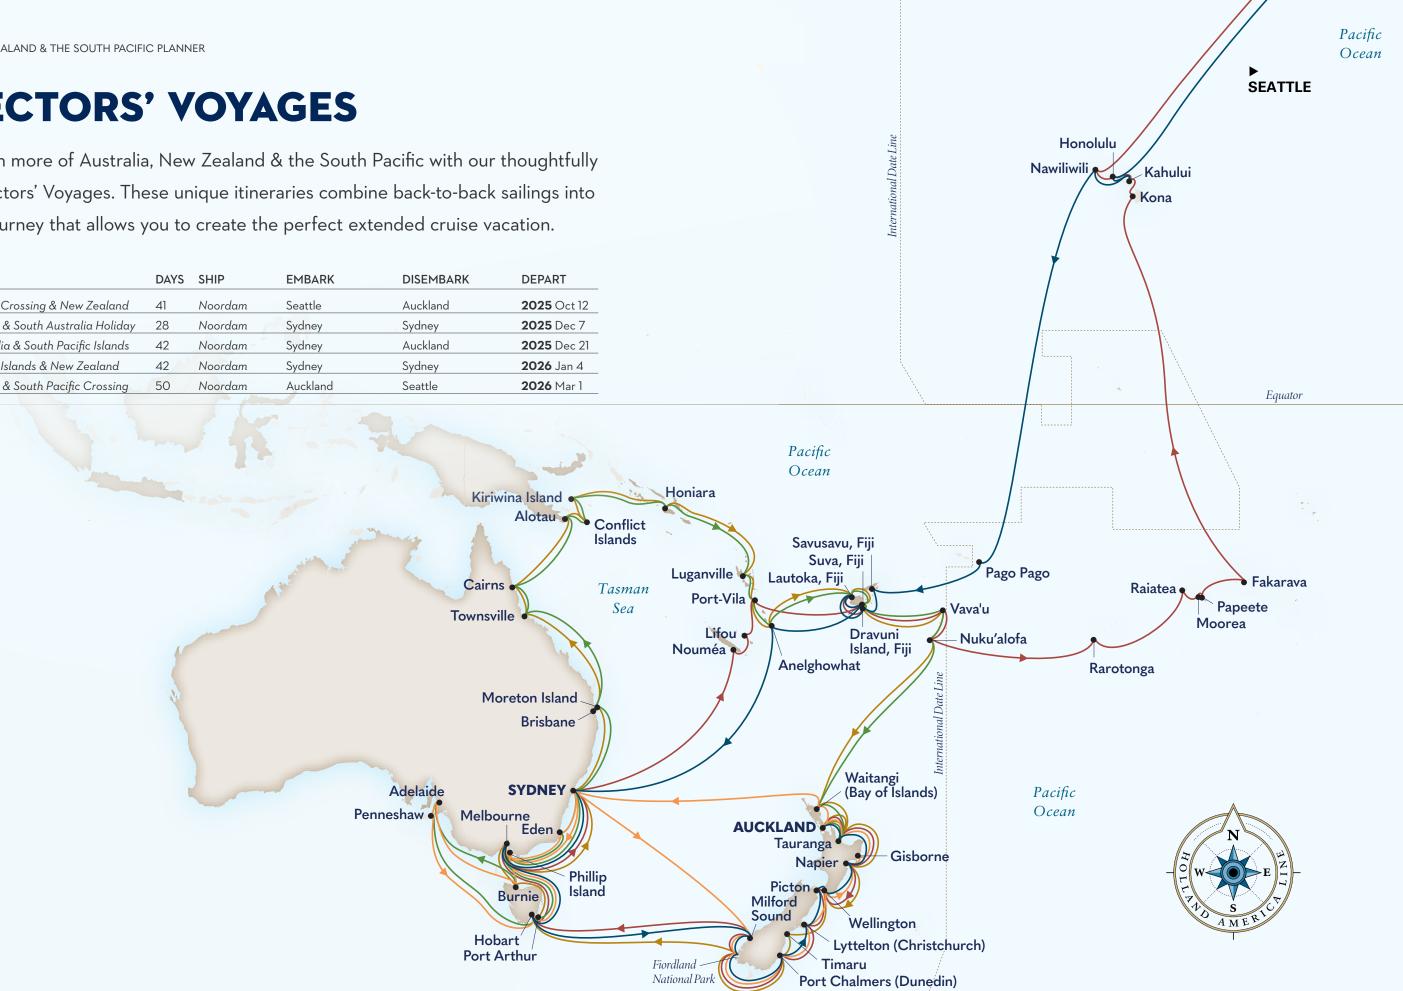

## **COLLECTORS' VOYAGES**

Experience even more of Australia, New Zealand & the South Pacific with our thoughtfully designed Collectors' Voyages. These unique itineraries combine back-to-back sailings into one seamless journey that allows you to create the perfect extended cruise vacation.

|                                                                           | EPART             |
|---------------------------------------------------------------------------|-------------------|
|                                                                           | <b>)25</b> Oct 12 |
| 🛋 New Zealand & South Australia Holiday 28 Noordam Sydney Sydney 20       | <b>)25</b> Dec 7  |
| 📕 🚈 South Australia & South Pacific Islands 42 Noordam Sydney Auckland 20 | <b>)25</b> Dec 21 |
| 📕 🚈 South Pacific Islands & New Zealand 42 Noordam Sydney Sydney 20       | <b>)26</b> Jan 4  |
| 📕 🚈 New Zealand & South Pacific Crossing 50 Noordam Auckland Seattle 20   | <b>)26</b> Mar 1  |