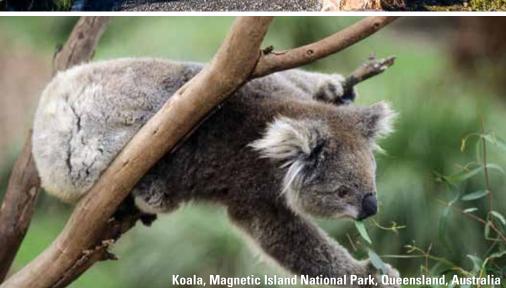

### MAGNETIC ISLAND NATIONAL PARK

Located just off the coast of Townsville, Australia, this stunning natural reserve is home to rock wallabies, koalas, rainbow lorikeets and other endemic species.