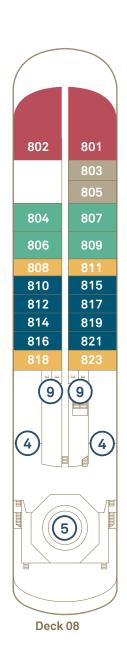

#### Scenic Eclipse / Scenic Eclipse II

Built 2018/2023 | Passengers 200/228 | Suites 114 | Crew 192/176 | Length 168 metres | Gross Tonnage 17,085 | Speed 17 knots

| Dec | k 5                           |     | ec | k 6                   |                     | Dec | k 7                   |                     | Dec | k 8                   |                     | De | ck 9                      |           |
|-----|-------------------------------|-----|----|-----------------------|---------------------|-----|-----------------------|---------------------|-----|-----------------------|---------------------|----|---------------------------|-----------|
| DD  | Grand Deluxe Verandah 38-40   | )m² | GР | Grand Panorama        | 105m²               | BD  | Grand Deluxe Verandah | 38-40m²             | Р   | Panorama              | 110m²               | ОТ | ^Two-bedroom<br>Penthouse | 240-245m² |
| DB  | Deluxe Verandah 32-34         | ≨m² | CD | Grand Deluxe Verandah | 38-40m <sup>2</sup> | ВА  | Deluxe Verandah       | 32-34m <sup>2</sup> | s   | Spa Suite             | 46-50m <sup>2</sup> | ОР | Owner's Penthouse         | 190-195m² |
| DA  | Deluxe Verandah 32-34         | ≨m² | CA | Deluxe Verandah       | 32-34m <sup>2</sup> | В   | Verandah              | 32m²                | AD  | Grand Deluxe Verandah | 38-40m²             | SB | Spa Suite                 | 46-50m²   |
| D   | Verandah 3:                   | 2m² |    | Verandah              | 32m²                |     |                       |                     | AA  | Deluxe Verandah       | 32-34m²             | SA | Spa Suite                 | 46-50m²   |
|     | tes 901 & 903 and 902 & 904 o |     |    |                       |                     |     |                       |                     | Α   | Verandah              | 32m²                |    |                           |           |

.....

Suites 901 & 903 and 902 & 904 connect as Two bedroom Penthouse Suite. The deck plan and suite layout images are an indication only and may vary between ships. Suite measurements are approximate, and thos in same category may vary in size. \*Discovery Lounge featured on Scenic Eclipse II only. \*Laundry is located on Deck 5 on Scenic Eclipse II