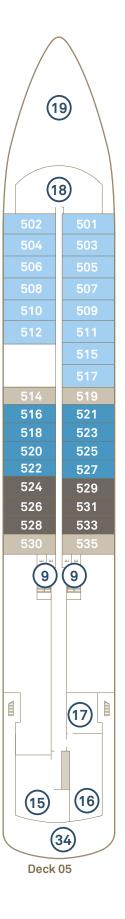

#### Deck Plan

- 1 Sky Bar
- 2 Sky Deck Vitality Pool
- 3 Cabanas
- 4 Helicopter hangars
- 5 Helipad
- (6) Yacht Club
- 7 Yacht Club outdoor dining
- 8 Hanging Chairs
- 9 Elevator
- 10 Yoga & Pilates room
- (11) Gym & fitness area
- (12) Wheelhouse
- (13) Spa Vitality Pool
- (14) Senses Spa
- (15) Lumière
- (16) Azure Bar & Café
- (17) Scenic Épicure
- (18) Observation Lounge & Library
- (19) Observation Terrace
- 20 Koko's
- 21) Night Market @ Koko's
- 22) Sushi @ Koko's

26 Scenic Lounge

- (23) Chef's Table@ Elements
- 24) Elements

(28) Boutique

- (31) Medical centre 25 Guest Services
  - (32) Self-service guest laundry<sup>†</sup>

30 Discovery Lounge\*

- 33 Discovery Centre
- 27) Scenic Bar
- (34) Marina entrances

29 Theatre

Deck 07

#### Scenic Eclipse / Scenic Eclipse II

Built 2018/2023 | Passengers 200/228 | Suites 114 | Crew 192/176 | Length 168 metres | Gross Tonnage 17,085 | Speed 17 knots

| Dec | k 5                           |     | ec | k 6                   |                     | Dec | k 7                   |                     | Dec | k 8                   |                     | De | ck 9                      |           |
|-----|-------------------------------|-----|----|-----------------------|---------------------|-----|-----------------------|---------------------|-----|-----------------------|---------------------|----|---------------------------|-----------|
| DD  | Grand Deluxe Verandah 38-40   | )m² | GР | Grand Panorama        | 105m²               | BD  | Grand Deluxe Verandah | 38-40m²             | Р   | Panorama              | 110m²               | ОТ | ^Two-bedroom<br>Penthouse | 240-245m² |
| DB  | Deluxe Verandah 32-34         | ≨m² | CD | Grand Deluxe Verandah | 38-40m <sup>2</sup> | ВА  | Deluxe Verandah       | 32-34m <sup>2</sup> | s   | Spa Suite             | 46-50m <sup>2</sup> | ОР | Owner's Penthouse         | 190-195m² |
| DA  | Deluxe Verandah 32-34         | ≨m² | CA | Deluxe Verandah       | 32-34m <sup>2</sup> | В   | Verandah              | 32m²                | AD  | Grand Deluxe Verandah | 38-40m²             | SB | Spa Suite                 | 46-50m²   |
| D   | Verandah 3:                   | 2m² |    | Verandah              | 32m²                |     |                       |                     | AA  | Deluxe Verandah       | 32-34m²             | SA | Spa Suite                 | 46-50m²   |
|     | tes 901 & 903 and 902 & 904 o |     |    |                       |                     |     |                       |                     | Α   | Verandah              | 32m²                |    |                           |           |

.....

Suites 901 & 903 and 902 & 904 connect as Two bedroom Penthouse Suite. The deck plan and suite layout images are an indication only and may vary between ships. Suite measurements are approximate, and thos in same category may vary in size. \*Discovery Lounge featured on Scenic Eclipse II only. \*Laundry is located on Deck 5 on Scenic Eclipse II