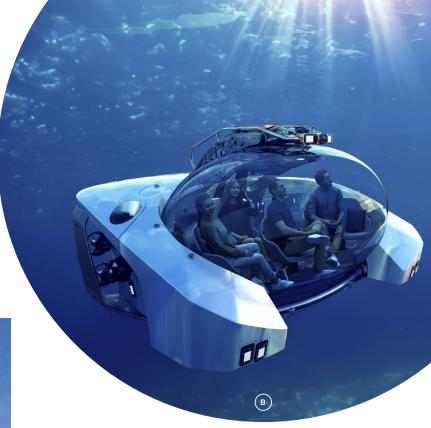

#### Soar Above & Dive Below

Venture beyond the horizon with Scenic Eclipse's two state-of-the-art Airbus H130-T2 helicopters^. Dive below the ocean for the most immersive experience on board our custom-built submersible^.

#### Submersible^

Dive below and explore the delights and mysteries of the deep on an unforgettable excursion in our submarine.