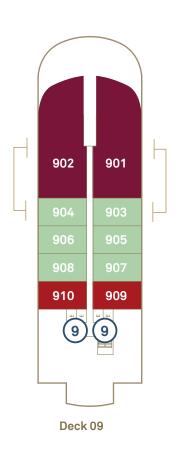

#### Scenic Eclipse / Scenic Eclipse II

Built 2018/2023 | Passengers 200/228 | Suites 114 | Crew 192/176 | Length 168 metres | Gross Tonnage 17,085 | Speed 17 knots

| Dec | k 5                           |     | ec | k 6                   |                     | Dec | k 7                   |                     | Dec | k 8                   |                     | De | ck 9                      |           |
|-----|-------------------------------|-----|----|-----------------------|---------------------|-----|-----------------------|---------------------|-----|-----------------------|---------------------|----|---------------------------|-----------|
| DD  | Grand Deluxe Verandah 38-40   | )m² | GР | Grand Panorama        | 105m²               | BD  | Grand Deluxe Verandah | 38-40m²             | Р   | Panorama              | 110m²               | ОТ | ^Two-bedroom<br>Penthouse | 240-245m² |
| DB  | Deluxe Verandah 32-34         | ≨m² | CD | Grand Deluxe Verandah | 38-40m <sup>2</sup> | ВА  | Deluxe Verandah       | 32-34m <sup>2</sup> | s   | Spa Suite             | 46-50m <sup>2</sup> | ОР | Owner's Penthouse         | 190-195m² |
| DA  | Deluxe Verandah 32-34         | ≨m² | CA | Deluxe Verandah       | 32-34m <sup>2</sup> | В   | Verandah              | 32m²                | AD  | Grand Deluxe Verandah | 38-40m²             | SB | Spa Suite                 | 46-50m²   |
| D   | Verandah 3:                   | 2m² |    | Verandah              | 32m²                |     |                       |                     | AA  | Deluxe Verandah       | 32-34m²             | SA | Spa Suite                 | 46-50m²   |
|     | tes 901 & 903 and 902 & 904 o |     |    |                       |                     |     |                       |                     | Α   | Verandah              | 32m²                |    |                           |           |

.....

Suites 901 & 903 and 902 & 904 connect as Two bedroom Penthouse Suite. The deck plan and suite layout images are an indication only and may vary between ships. Suite measurements are approximate, and thos in same category may vary in size. \*Discovery Lounge featured on Scenic Eclipse II only. \*Laundry is located on Deck 5 on Scenic Eclipse II