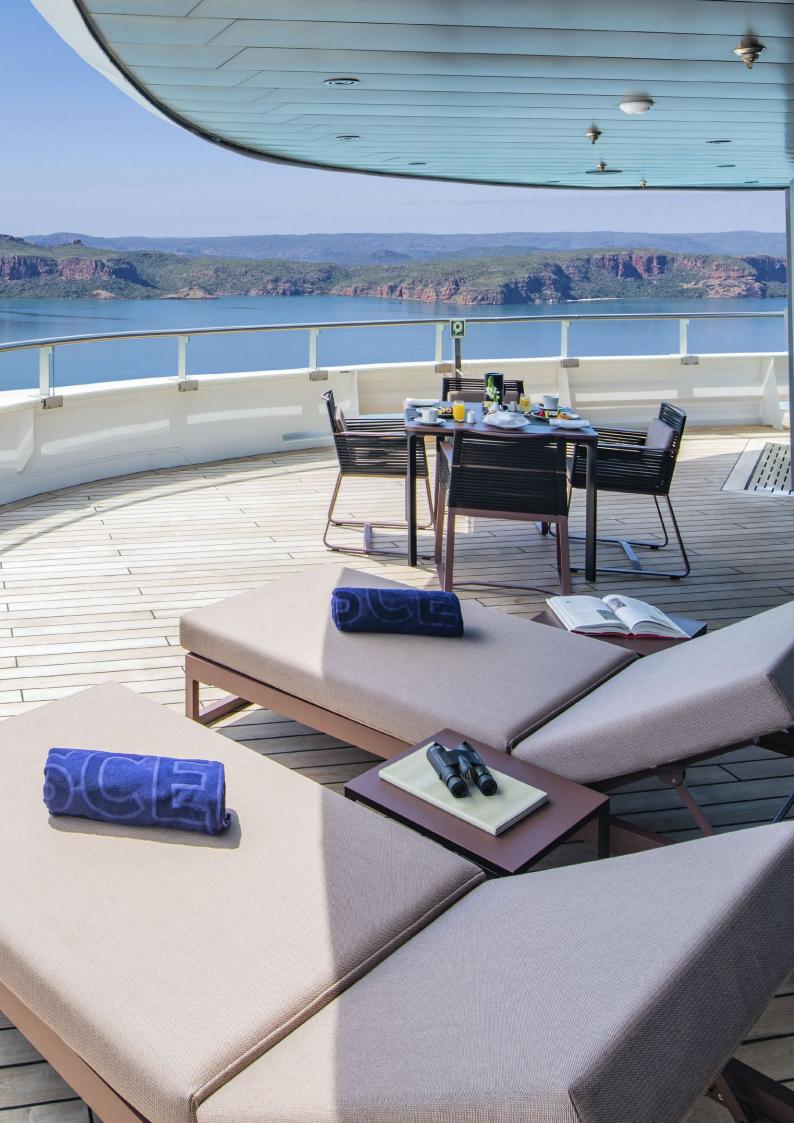

### The Voyage of a Lifetime

With a close to 1:1 crew-to-guest ratio, you can be confident that every aspect of your comfort and peace of mind has been considered to make your voyage truly remarkable.

After a day of exciting discoveries exploring your destination, return to your spacious verandah suite, designed to be your indulgent haven. Be pampered in the expansive Senses Spa, swim in the invigorating Vitality Pools, or unwind with a drink in one of nine bars and lounges as you share your experiences with new friends.