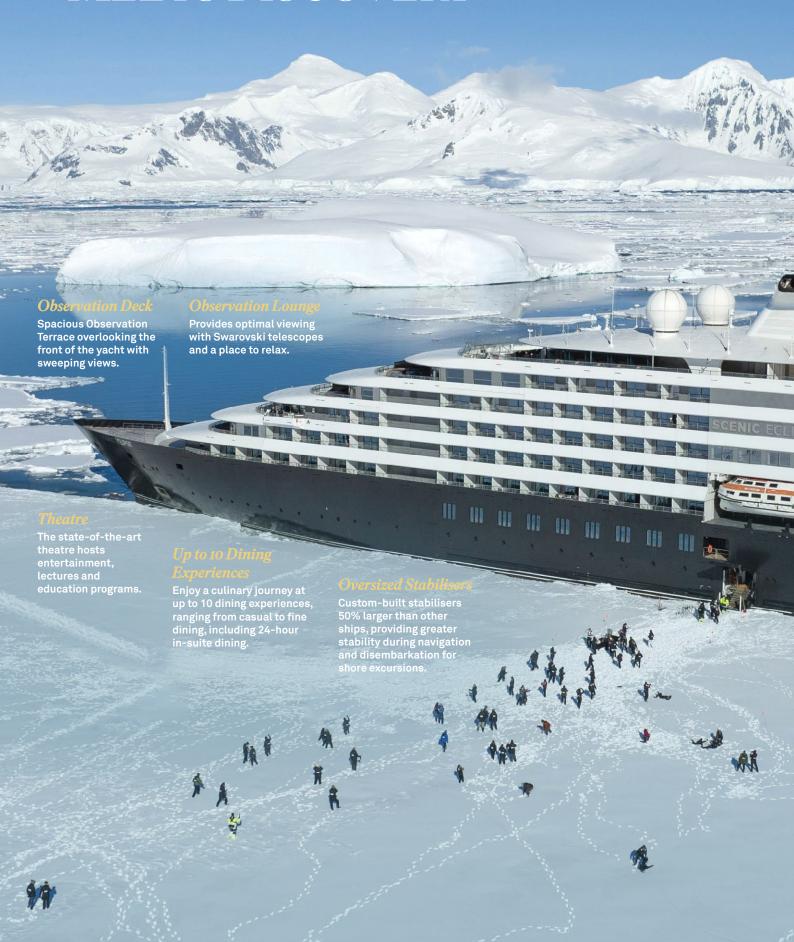

### Discovery Yacht Cruising

Scenic Eclipse caters for only up to 228 guests (or 200 in Antarctica) with an impressive array of indoor and outdoor spaces. Enjoy up to 10 dining experiences, up to nine bars and lounges, the indulgent Senses Spa, a dedicated Observation Lounge and Terrace, and state-of-the-art theatre.

### State-of-the-art Technology

Scenic Eclipse has been designed with an unwavering commitment to safety and excellence. Polar Class 6-rated, the Discovery Yachts feature a strengthened hull, forward bow thrusters, and a cutting-edge electronic Azipod propulsion system for comfortable and secure navigation.

Plus, our customised stabilisers are 50% larger than those of other ships, ensuring greater stability on the open sea. We've taken extra measures for your safety, including our Safe Return to Port, which offers the reassurance of multiple redundant operating systems. And with our GPS Dynamic Positioning system, we maintain location without dropping anchor onto sensitive seabeds.