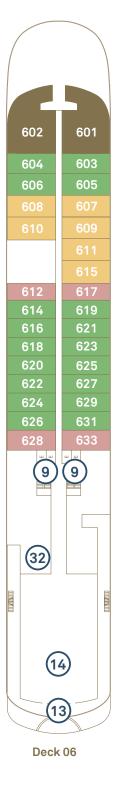

#### Deck Plan

- 1 Sky Bar
- 2 Sky Deck Vitality Pool
- 3 Cabanas
- 4 Helicopter hangars
- 5 Helipad
- (6) Yacht Club
- 7 Yacht Club outdoor dining
- 8 Hanging Chairs
- 9 Elevator
- 10 Yoga & Pilates room
- (11) Gym & fitness area
- (12) Wheelhouse
- (13) Spa Vitality Pool
- (14) Senses Spa
- (15) Lumière
- (16) Azure Bar & Café
- (17) Scenic Épicure
- (18) Observation Lounge & Library
- (19) Observation Terrace
- 20 Koko's
- 21) Night Market @ Koko's
- 22) Sushi @ Koko's

26 Scenic Lounge

- (23) Chef's Table@ Elements
- 24) Elements

(28) Boutique

- (31) Medical centre 25 Guest Services
  - (32) Self-service guest laundry<sup>†</sup>

30 Discovery Lounge\*

- 33 Discovery Centre
- 27) Scenic Bar
- (34) Marina entrances

29 Theatre

Deck 07

#### Scenic Eclipse / Scenic Eclipse II

Built 2018/2023 | Passengers 200/228 | Suites 114 | Crew 192/176 | Length 168 metres | Gross Tonnage 17,085 | Speed 17 knots

| Dec | k 5                           |     | ec | k 6                   |                     | Dec | k 7                   |                     | Dec | k 8                   |                     | De | ck 9                      |           |
|-----|-------------------------------|-----|----|-----------------------|---------------------|-----|-----------------------|---------------------|-----|-----------------------|---------------------|----|---------------------------|-----------|
| DD  | Grand Deluxe Verandah 38-40   | )m² | GР | Grand Panorama        | 105m²               | BD  | Grand Deluxe Verandah | 38-40m²             | Р   | Panorama              | 110m²               | ОТ | ^Two-bedroom<br>Penthouse | 240-245m² |
| DB  | Deluxe Verandah 32-34         | ≨m² | CD | Grand Deluxe Verandah | 38-40m <sup>2</sup> | ВА  | Deluxe Verandah       | 32-34m <sup>2</sup> | s   | Spa Suite             | 46-50m <sup>2</sup> | ОР | Owner's Penthouse         | 190-195m² |
| DA  | Deluxe Verandah 32-34         | ≨m² | CA | Deluxe Verandah       | 32-34m <sup>2</sup> | В   | Verandah              | 32m²                | AD  | Grand Deluxe Verandah | 38-40m²             | SB | Spa Suite                 | 46-50m²   |
| D   | Verandah 3:                   | 2m² |    | Verandah              | 32m²                |     |                       |                     | AA  | Deluxe Verandah       | 32-34m²             | SA | Spa Suite                 | 46-50m²   |
|     | tes 901 & 903 and 902 & 904 o |     |    |                       |                     |     |                       |                     | Α   | Verandah              | 32m²                |    |                           |           |

.....

Suites 901 & 903 and 902 & 904 connect as Two bedroom Penthouse Suite. The deck plan and suite layout images are an indication only and may vary between ships. Suite measurements are approximate, and thos in same category may vary in size. \*Discovery Lounge featured on Scenic Eclipse II only. \*Laundry is located on Deck 5 on Scenic Eclipse II