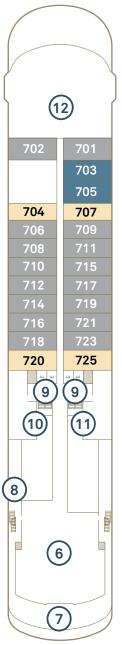

#### Scenic Eclipse / Scenic Eclipse II

Built 2018/2023 | Passengers 200/228 | Suites 114 | Crew 192/176 | Length 168 metres | Gross Tonnage 17,085 | Speed 17 knots

| Dec | k 5                           |     | ec | k 6                   |                     | Dec | k 7                   |                     | Dec | k 8                   |                     | De | ck 9                      |           |
|-----|-------------------------------|-----|----|-----------------------|---------------------|-----|-----------------------|---------------------|-----|-----------------------|---------------------|----|---------------------------|-----------|
| DD  | Grand Deluxe Verandah 38-40   | )m² | GР | Grand Panorama        | 105m²               | BD  | Grand Deluxe Verandah | 38-40m²             | Р   | Panorama              | 110m²               | ОТ | ^Two-bedroom<br>Penthouse | 240-245m² |
| DB  | Deluxe Verandah 32-34         | ≨m² | CD | Grand Deluxe Verandah | 38-40m <sup>2</sup> | ВА  | Deluxe Verandah       | 32-34m <sup>2</sup> | s   | Spa Suite             | 46-50m <sup>2</sup> | ОР | Owner's Penthouse         | 190-195m² |
| DA  | Deluxe Verandah 32-34         | ≨m² | CA | Deluxe Verandah       | 32-34m <sup>2</sup> | В   | Verandah              | 32m²                | AD  | Grand Deluxe Verandah | 38-40m²             | SB | Spa Suite                 | 46-50m²   |
| D   | Verandah 3:                   | 2m² |    | Verandah              | 32m²                |     |                       |                     | AA  | Deluxe Verandah       | 32-34m²             | SA | Spa Suite                 | 46-50m²   |
|     | tes 901 & 903 and 902 & 904 o |     |    |                       |                     |     |                       |                     | Α   | Verandah              | 32m²                |    |                           |           |

.....

Suites 901 & 903 and 902 & 904 connect as Two bedroom Penthouse Suite. The deck plan and suite layout images are an indication only and may vary between ships. Suite measurements are approximate, and thos in same category may vary in size. \*Discovery Lounge featured on Scenic Eclipse II only. \*Laundry is located on Deck 5 on Scenic Eclipse II