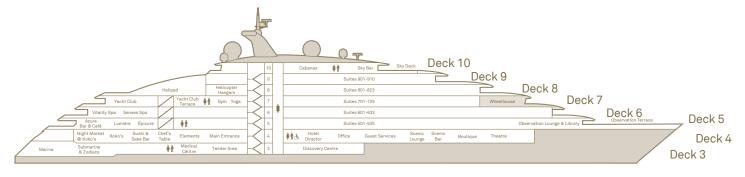

#### Deck Plan

- 1 Sky Bar
- 2 Sky Deck Vitality Pool
- 3 Cabanas
- 4 Helicopter hangars
- 5 Helipad
- (6) Yacht Club
- 7 Yacht Club outdoor dining
- 8 Hanging Chairs
- 9 Elevator
- 10 Yoga & Pilates room
- (11) Gym & fitness area
- (12) Wheelhouse
- (13) Spa Vitality Pool
- (14) Senses Spa
- (15) Lumière
- (16) Azure Bar & Café
- (17) Scenic Épicure
- (18) Observation Lounge & Library
- (19) Observation Terrace
- 20 Koko's
- 21) Night Market @ Koko's
- 22) Sushi @ Koko's

26 Scenic Lounge

- (23) Chef's Table@ Elements
- 24) Elements

(28) Boutique

- (31) Medical centre 25 Guest Services
  - (32) Self-service guest laundry<sup>†</sup>

30 Discovery Lounge\*

- 33 Discovery Centre
- 27) Scenic Bar
- (34) Marina entrances

29 Theatre

Deck 07