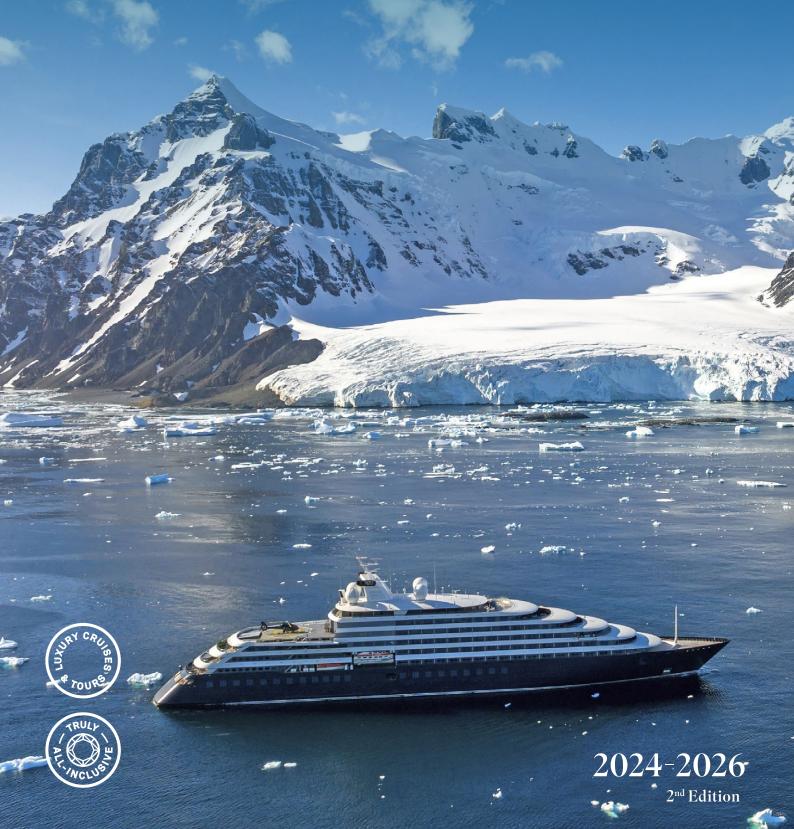

THE WORLD'S FIRST DISCOVERY YACHTS"

### Discovery Yacht Cruising

Scenic Eclipse caters for only up to 228 guests (or 200 in Antarctica) with an impressive array of indoor and outdoor spaces. Enjoy up to 10 dining experiences, up to nine bars and lounges, the indulgent Senses Spa, a dedicated Observation Lounge and Terrace, and state-of-the-art theatre.