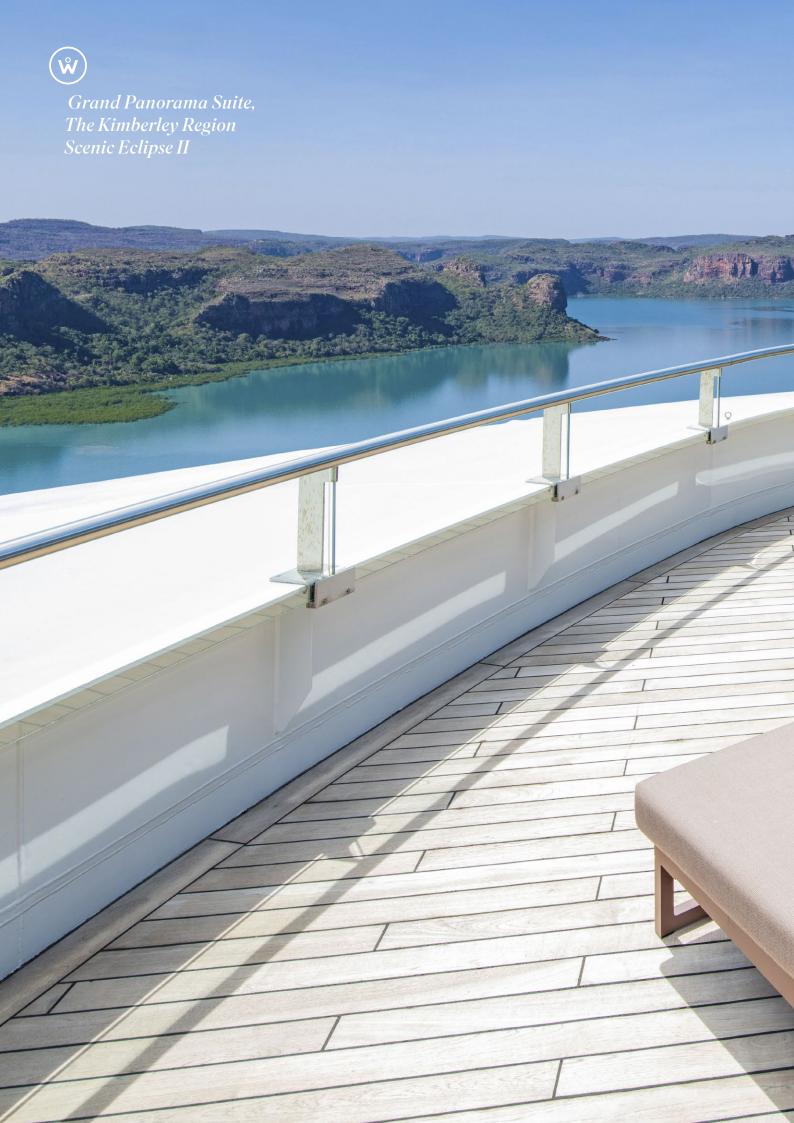

#### Scenic Eclipse / Scenic Eclipse II

Built 2018/2023 | Passengers 200/228 | Suites 114 | Crew 192/176 | Length 168 metres | Gross Tonnage 17,085 | Speed 17 knots

| Dec | k 5                           |     | ec | k 6                   |                     | Dec | k 7                   |                     | Dec | k 8                   |                     | De | ck 9                      |           |
|-----|-------------------------------|-----|----|-----------------------|---------------------|-----|-----------------------|---------------------|-----|-----------------------|---------------------|----|---------------------------|-----------|
| DD  | Grand Deluxe Verandah 38-40   | )m² | GР | Grand Panorama        | 105m²               | BD  | Grand Deluxe Verandah | 38-40m²             | Р   | Panorama              | 110m²               | ОТ | ^Two-bedroom<br>Penthouse | 240-245m² |
| DB  | Deluxe Verandah 32-34         | ≨m² | CD | Grand Deluxe Verandah | 38-40m <sup>2</sup> | ВА  | Deluxe Verandah       | 32-34m <sup>2</sup> | s   | Spa Suite             | 46-50m <sup>2</sup> | ОР | Owner's Penthouse         | 190-195m² |
| DA  | Deluxe Verandah 32-34         | ≨m² | CA | Deluxe Verandah       | 32-34m <sup>2</sup> | В   | Verandah              | 32m²                | AD  | Grand Deluxe Verandah | 38-40m²             | SB | Spa Suite                 | 46-50m²   |
| D   | Verandah 3:                   | 2m² |    | Verandah              | 32m²                |     |                       |                     | AA  | Deluxe Verandah       | 32-34m²             | SA | Spa Suite                 | 46-50m²   |
|     | tes 901 & 903 and 902 & 904 o |     |    |                       |                     |     |                       |                     | Α   | Verandah              | 32m²                |    |                           |           |